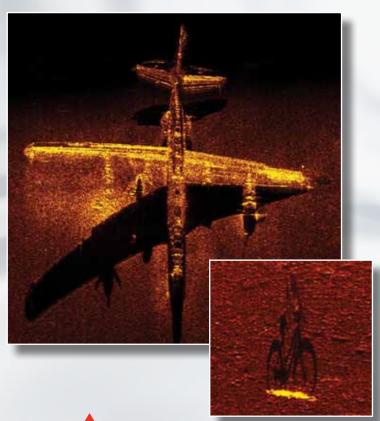

Dynamically Focused

Software Compensated

EdgeTech is the industry leader in the design and development of advanced imaging sonar systems. Only EdgeTech offers a set of unique and exciting underwater imaging technologies including Full Spectrum® CHIRP Processing, Multi-Pulse technology, Dynamic Aperture and Dynamically Focused Arrays. Our proprietary Full Spectrum® CHIRP Processing enhances long range resolutions through improved signal-to-noise ratios. Multi-Pulse technology puts up to 4 pulses in the water simultaneously thereby enabling either a 4 times survey speed increase over conventional side scan sonar systems or a marked increase of pings on target leading to superior feature detection. EdgeTech's exclusive Dynamically Focused Arrays sharpen resolutions in the far field and enable better target identifications at longer ranges.

## **UNDERWATER ACOUSTIC IMAGING**

For more information please visit EdgeTech.com