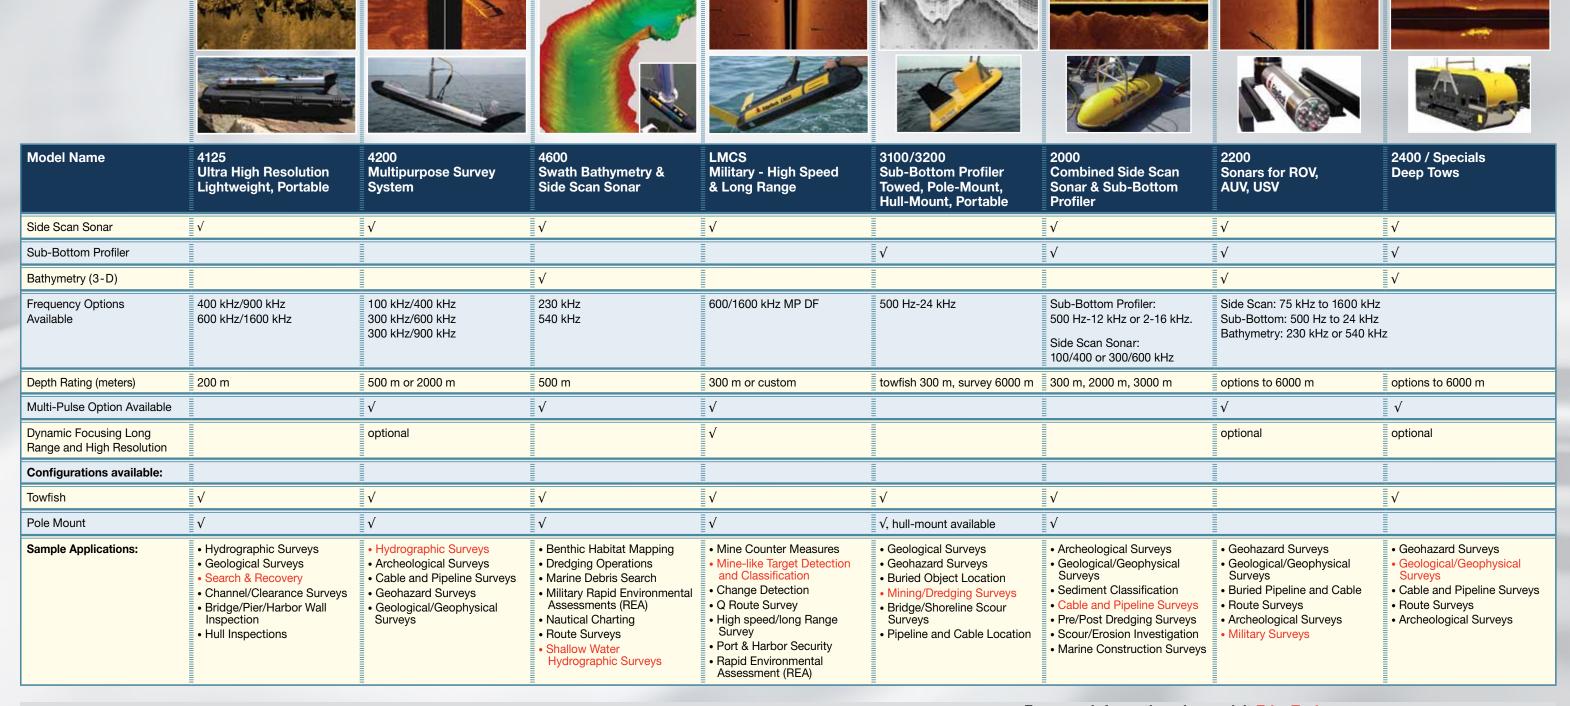

In addition to these pioneering technologies, our expertise in telemetry, compact & low power electronics, modular designs and software programming allows us to provide unique and tailored solutions for platforms that include towed bodies, powered towed bodies, remotely operated vehicles (ROV), unmanned surface vehicles (USV), and unmanned underwater vehicles (UUV). The company also has a vast knowledge base in acoustic positioning, navigation and control technologies that can easily be incorporated into any of EdgeTech solutions. For side scan sonar, sub-bottom profiling, and bathymetric solutions, either individually or in combinations, EdgeTech is positioned to provide Clearly Superior Imaging.

Acoustic Releases | USBL | MRU | Side Scan Sonar | Sub-bottom Profilers | Bathymetry | AUV & ROV Sonars | Combined & Customized Solutions

For more information please visit EdgeTech.com

info@edgetech.com | USA 1.508.291.0057